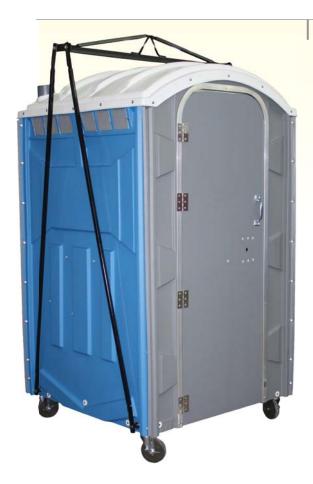

## **High-Rise Options**

Poly-Mini - when a fully enclosed unit is requested.

## **POLY-MINI**

- Fully-enclosed freight elevator accessible unit.
- Available with high-rise lift kit and / or lockable wheels.
- Fully outfitted interior (urinal / TP cover with rod & padlock).
- Poly Standard cabana.
- Heights:
  88" with casters & lift kit
  80.75" with casters only
  78.75" with skid only